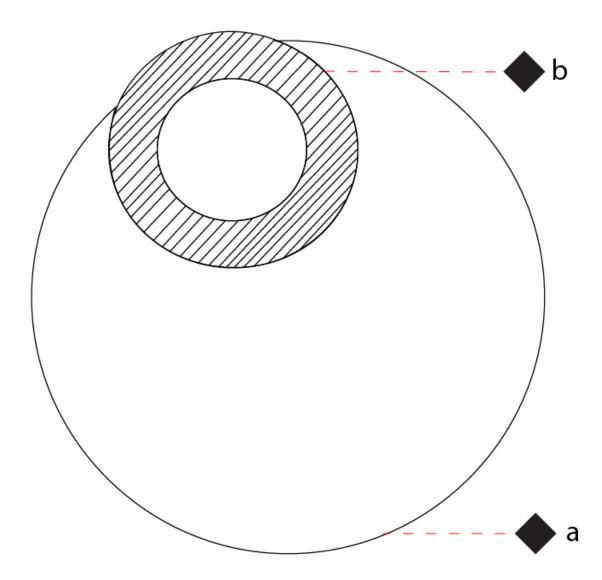

### GENERAL

Driver Class: Class 2 Input Voltage (V): 120 - 277 Constant Current (MA): 700 Upon Request: 0-10Vdc Dimming

Color Temperature (°K): 2700 / 3000 Nominal Lumen (lm): 3897

RATINGS AND CERTIFICATIONS

PROJECT TYPE SPECIFIER

170mm 6 11/16"

600mm 23 5/8"

Zaneen Group Inc. © 2024. T 1800-388-3382. F 416-247-9319. www.zaneen.com

Available for International specifications by adding 'INT' at the end of the existing Model #. For assistance on 'custom' specifications, contact zteam@zaneen.com.