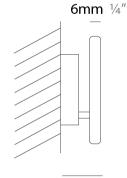

### GENERAL

| Series: Vera                                                                                               |
|------------------------------------------------------------------------------------------------------------|
| Brand: Icone                                                                                               |
| Division: Design                                                                                           |
| Mounting Type: Surface                                                                                     |
| Mounting Location: Wall / Ceiling                                                                          |
| Subcategory: Wall Effect                                                                                   |
| PHYSICAL                                                                                                   |
| Shape: Round                                                                                               |
| Diameter (mm): 310                                                                                         |
| Diameter (in): $12\frac{3}{16}$                                                                            |
| Height (mm): 310                                                                                           |
| Depth (mm): 70                                                                                             |
| Height (in): 12 <sup>3</sup> / <sub>16</sub>                                                               |
| Depth (in): 2 <sup>3</sup> / <sub>4</sub>                                                                  |
| Extension (mm): 360                                                                                        |
| Extension (in): 14 <sup>3</sup> / <sub>16</sub>                                                            |
| Light Distribution: Direct / Indirect                                                                      |
| Fixture Finish: GLF_WHI / GLF_RUS / CLF_BLK / WHI_ALU / WHI_COP /<br>WHI_WHI / WHI_BRA / WHI_RUS / WHI_BLK |
| Fixture Material: Aluminum                                                                                 |
| ELECTRICAL                                                                                                 |
| Lamp Type: LED                                                                                             |
| Total Output Wattage (W): 25.2                                                                             |
| Dimming: Non-Dimmable / 0-10V Dimming                                                                      |
| Driver Included: Yes                                                                                       |
| Driver Location: Integrated                                                                                |
| Driver Type: Constant Current - 120-277Vac                                                                 |
| Driver Class: Class 2                                                                                      |
| Input Voltage (V): 120 - 277                                                                               |
|                                                                                                            |

0 7⁄32″

310mm 12 3/16"

PROJECT TYPE SPECIFIER QUANTITY DATE

Zaneen Group Inc. © 2024, T 1800-388-3382, F 416-247-9319, www.zaneen.com

Available for International specifications by adding 'INT' at the end of the existing Model #. For assistance on 'custom' specifications, contact zteam@zaneen.com.