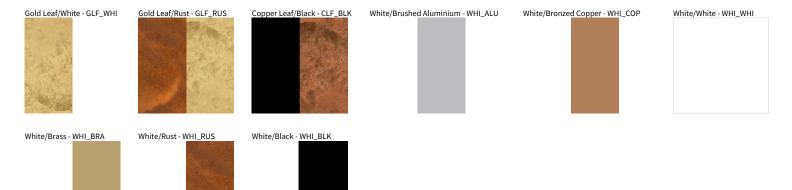

## VERA COLOR FINISH CHART

PROJECT

| FROJECT   |  |  |
|-----------|--|--|
| ТҮРЕ      |  |  |
| SPECIFIER |  |  |
| QUANTITY  |  |  |
| DATE      |  |  |

#### **Fixture Finish**

Digital: Not all screens are calibrated the same, and therefore, colors will appear differently between screens. Physical: When texture is involved, there will be variations in color, character and tone within a product series and between product families.