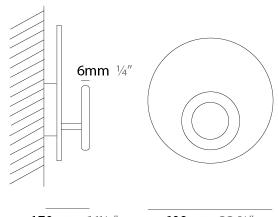

### GENERAL

| Series: Vera                                                                                               |
|------------------------------------------------------------------------------------------------------------|
| Brand: Icone                                                                                               |
| Division: Design                                                                                           |
| Mounting Type: Surface                                                                                     |
| Mounting Location: Wall / Ceiling                                                                          |
| Subcategory: Wall Effect                                                                                   |
| PHYSICAL                                                                                                   |
| Shape: Round                                                                                               |
| Diameter (mm): 310                                                                                         |
| Diameter (in): $12\frac{3}{16}$                                                                            |
| Height (mm): 310                                                                                           |
| Depth (mm): 70                                                                                             |
| Height (in): 12 <sup>3</sup> / <sub>16</sub>                                                               |
| Depth (in): 2 <sup>3</sup> / <sub>4</sub>                                                                  |
| Extension (mm): 360                                                                                        |
| Extension (in): 14 <sup>3</sup> / <sub>16</sub>                                                            |
| Light Distribution: Direct / Indirect                                                                      |
| Fixture Finish: GLF_WHI / GLF_RUS / CLF_BLK / WHI_ALU / WHI_COP /<br>WHI_WHI / WHI_BRA / WHI_RUS / WHI_BLK |
| Fixture Material: Aluminum                                                                                 |
| ELECTRICAL                                                                                                 |
| Lamp Type: LED                                                                                             |
| Total Output Wattage (W): 25.2                                                                             |
| Dimming: Non-Dimmable / 0-10V Dimming                                                                      |
| Driver Included: Yes                                                                                       |
| Driver Location: Integrated                                                                                |
| Driver Type: Constant Current - 120-277Vac                                                                 |
| Driver Class: Class 2                                                                                      |
| Input Voltage (V): 120 - 277                                                                               |
|                                                                                                            |

0 7⁄32″

310mm 12 3/16"

PROJECT TYPE SPECIFIER QUANTITY DATE

Zaneen Group Inc. © 2024, T 1800-388-3382, F 416-247-9319, www.zaneen.com

Available for International specifications by adding 'INT' at the end of the existing Model #. For assistance on 'custom' specifications, contact zteam@zaneen.com.